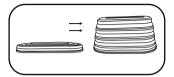

## 03/Instructions for use

Open the package and unfold the folded curing box.

Put the turntable or reflective sheeting into the curing box, and then put the printing mold Type placed on.

Place the curing device on the top of the curing box, and then connect the curing device to the TYPE-C data cable.