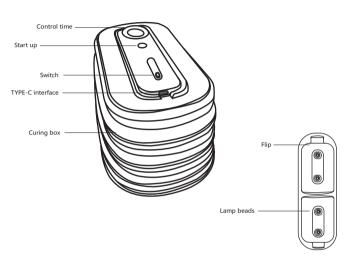

## **02**/The main structure —

#### The first step:

Slide the power switch, the LED digital display screen lights up.  $\,$ 

#### The second step:

Short press the button to increase curing time, each time the button is pressed, the curing time will increase by 0.5 minutes. Long press the button to increase the curing time, and the curing time will increase by 1 minute each time it flashes at a frequency of 5 minutes per second. (The single maximum curing time is 99 minutes)

#### The third step:

Click the curing button, and the lamp beads will light up and start curing. Press the curing button again to pause curing. (Double-click for single lamp curing)

#### The fourth step:

Slide the power switch, the screen goes out, and the curing ends. (Adjust the time or standby state, the indicator light will be red, after the curing light starts to cure, the blue light will stay on, and it will enter the standby state after the curing is over)