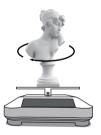

### External curing ·

1.External curing for vertical curing, curing effect is more uniform.
2.Place the curing lamp on the curing base, and the curing lamp is vertical irradiation. The solar wheel is driven by light, and the solar base is made of transparent material, which solves the problem that the bottom surface is difficult to curing.(The solar turntable is dual-use and can hold batteries)
3.This method can also solve the problem of high model and insufficient height of curing box.

The official website of eSun has prepared curing base for users, please go to download if necessary.

Welcome to the official website of eSUN