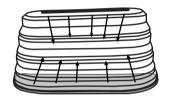

### Product acessories —

Curing box ———— Curing device ———— Solar energy turntable ———— Reflective sheeting ———

## 03/Instructions for use

Open the package and unfold the folded curing box.

Put the turntable or reflective sheeting into the curing box, and then put the printing mold Type placed on.

Place the curing device on the top of the curing box, and then connect the curing device to the TYPE-C data cable.