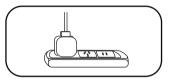

### External curing ·

1.External curing for vertical curing, curing effect is more uniform.
2.Place the curing lamp on the curing base, and the curing lamp is vertical irradiation. The solar wheel is driven by light, and the solar base is made of transparent material, which solves the problem that the bottom surface is difficult to curing.(The solar turntable is dual-use and can hold batteries)
3.This method can also solve the problem of high model and insufficient height of curing box.

The official website of eSun has prepared curing base for users, please go to download if necessary.

Welcome to the official website of eSUN