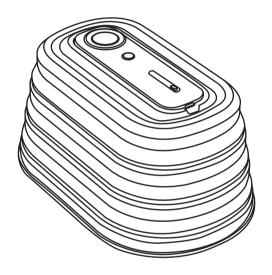

# **01**/Product Features -

1 Model sealing and curing.

Reflective sheeting reflects ultraviolet light.

360° curing in all directions.

4 Button precise control.

**5** Fast folding takes up no space.

## **02**/The main structure —