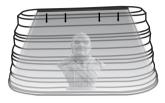

## 03/Instructions for use

Open the package and unfold the folded curing box.

Put the turntable or reflective sheeting into the curing box, and then put the printing mold Type placed on.

Place the curing device on the top of the curing box, and then connect the curing device to the TYPE-C data cable.

### External curing ·

1.External curing for vertical curing, curing effect is more uniform.
2.Place the curing lamp on the curing base, and the curing lamp is vertical irradiation. The solar wheel is driven by light, and the solar base is made of transparent material, which solves the problem that the bottom surface is difficult to curing.(The solar turntable is dual-use and can hold batteries)
3.This method can also solve the problem of high model and insufficient height of curing box.