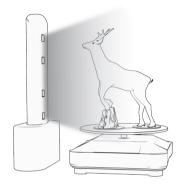

### External curing ·

1.External curing for vertical curing, curing effect is more uniform.
2.Place the curing lamp on the curing base, and the curing lamp is vertical irradiation. The solar wheel is driven by light, and the solar base is made of transparent material, which solves the problem that the bottom surface is difficult to curing.(The solar turntable is dual-use and can hold batteries)
3.This method can also solve the problem of high model and insufficient height of curing box.

The official website of eSun has prepared curing base for users, please go to download if necessary.

Welcome to the official website of eSUN