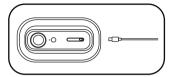

## How to use the curing device

#### The first step:

Slide the power switch, the LED digital display screen lights up.  $\,$ 

#### The second step:

Short press the button to increase curing time, each time the button is pressed, the curing time will increase by 0.5 minutes. Long press the button to increase the curing time, and the curing time will increase by 1 minute each time it flashes at a frequency of 5 minutes per second. (The single maximum curing time is 99 minutes)

#### The third step:

Click the curing button, and the lamp beads will light up and start curing. Press the curing button again to pause curing. (Double-click for single lamp curing)

#### The fourth step:

Slide the power switch, the screen goes out, and the curing ends. (Adjust the time or standby state, the indicator light will be red, after the curing light starts to cure, the blue light will stay on, and it will enter the standby state after the curing is over)