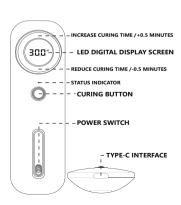

## How to use the curing device

#### The first step:

Slide the power switch, the LED digital display screen lights up.  $\,$ 

#### The second step:

Short press the button to increase curing time, each time the button is pressed, the curing time will increase by 0.5 minutes. Long press the button to increase the curing time, and the curing time will increase by 1 minute each time it flashes at a frequency of 5 minutes per second. (The single maximum curing time is 99 minutes)

#### The third step:

Click the curing button, and the lamp beads will light up and start curing. Press the curing button again to pause curing. (Double-click for single lamp curing)

#### The fourth step:

Slide the power switch, the screen goes out, and the curing ends. (Adjust the time or standby state, the indicator light will be red, after the curing light starts to cure, the blue light will stay on, and it will enter the standby state after the curing is over)