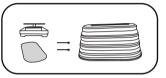

## 03/Instructions for use

Open the package and unfold the folded curing box.

Put the turntable or reflective sheeting into the curing box, and then put the printing mold Type placed on.

Place the curing device on the top of the curing box, and then connect the curing device to the TYPE-C data cable.