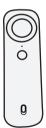

#### The first step:

Slide the power switch, the LED digital display screen lights up.  $\,$ 

#### The second step:

Short press the button to increase curing time, each time the button is pressed, the curing time will increase by 0.5 minutes. Long press the button to increase the curing time, and the curing time will increase by 1 minute each time it flashes at a frequency of 5 minutes per second. (The single maximum curing time is 99 minutes)

#### The third step:

Click the curing button, and the lamp beads will light up and start curing. Press the curing button again to pause curing. (Double-click for single lamp curing)

#### The fourth step:

Slide the power switch, the screen goes out, and the curing ends. (Adjust the time or standby state, the indicator light will be red, after the curing light starts to cure, the blue light will stay on, and it will enter the standby state after the curing is over)